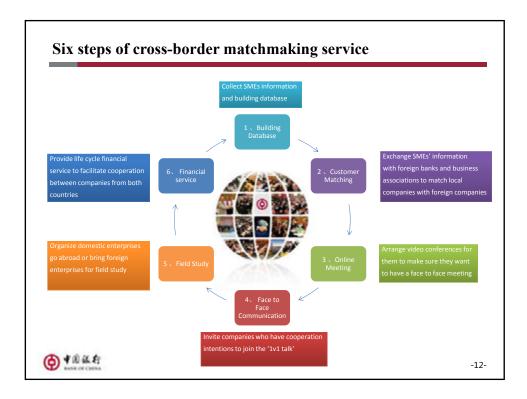

| Step 6: Financial service throughout the investment period |                                                                                     |                                |                                   |                |                                      |                            |
|------------------------------------------------------------|-------------------------------------------------------------------------------------|--------------------------------|-----------------------------------|----------------|--------------------------------------|----------------------------|
| Service category                                           |                                                                                     | Investment invitation<br>stage | Investment and construction stage | Start-up stage | Production and<br>construction stage | Growth and expansion stage |
|                                                            | Account and settlement                                                              | 1                              | 1                                 | V              | 1                                    | ~                          |
| Commercial banking<br>businesses                           | Corporate online banking                                                            |                                |                                   | 1              | 1                                    | 1                          |
|                                                            | Deposit-taking                                                                      | V                              | 1                                 | V              | 1                                    | V                          |
|                                                            | Cash management                                                                     |                                | i i                               | i i            | i                                    | i                          |
|                                                            | Working capital loan                                                                |                                | 1                                 | V              | 1                                    | ~                          |
|                                                            | Syndicated loan                                                                     |                                | 1                                 | V              | 1                                    | ~                          |
|                                                            | Overseas loan under domestic<br>guarantee/domestic loan under<br>overseas guarantee |                                |                                   |                | 4                                    | 1                          |
|                                                            | L/G                                                                                 | V                              | V                                 | V              | V                                    | V                          |
|                                                            | Foreign exchange sales and<br>settlement                                            |                                | 1                                 | 1              | V                                    | V                          |
|                                                            | Trade finance                                                                       |                                | 1 1                               | V              | V                                    | V                          |
|                                                            | International settlement                                                            |                                | 1                                 | Ý              | ý                                    | Ŷ                          |
| Corporate investment banking                               | Wealth management of<br>investment bank                                             |                                |                                   | 1              | ٨                                    | 4                          |
|                                                            | Pension                                                                             |                                |                                   | V              | V                                    | V                          |
|                                                            | Investment banking                                                                  |                                |                                   | V              | V                                    | V                          |
|                                                            | IPO coaching                                                                        |                                |                                   |                |                                      | V                          |
|                                                            | Financial advisory service                                                          | V                              | 1                                 | V              | ~                                    | V                          |
| Personal banking                                           | Account opening and<br>settlement                                                   | V                              | 1                                 | 1              | ~                                    | 1                          |
|                                                            | Deposit-taking                                                                      | V                              | 1                                 | V              | 1                                    | 1                          |
|                                                            | Credit card                                                                         | V                              | V                                 | V              | 1                                    | 1                          |
|                                                            | Personal online banking                                                             | V                              | 1                                 | 1              | ~                                    | 1                          |
|                                                            | Wealth management                                                                   |                                |                                   | V              | 1                                    | 1                          |
|                                                            | Salary payment agency                                                               |                                |                                   | ~              | 1                                    | ~                          |
| Insurance services                                         | Property insurance                                                                  | V                              | 1                                 | V              | 1                                    | 1                          |
|                                                            | Health insurance                                                                    | 1                              | 1                                 | 1              |                                      | 1                          |
|                                                            | Credit insurance                                                                    |                                |                                   | -              |                                      | V                          |