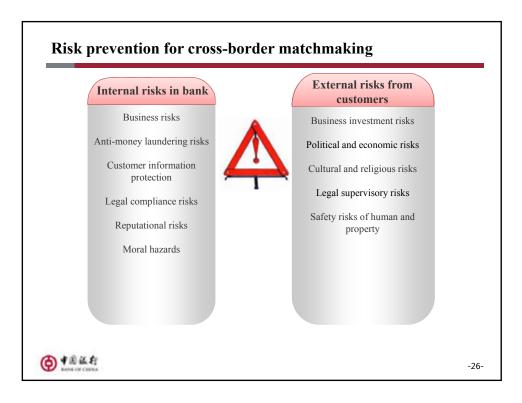

## Introduction

APEC Declaration on SMEs

Supporting the harmonious development of global SMEs has always been one of the important topics. In *Leaders' Declaration* of APEC Philippines, there is one chapter emphasizing SMEs cross-border cooperation. It is mentioned that "We live in a connected world in which many goods and services are the results of firms cooperating within and across our borders. We need all our businesses, regardless of size, to connect to where opportunities exist." The declaration clearly proposes to promote participation of SMEs into regional and global markets and calls for countries to eliminate the obstacles in global value chain for them so as to enable international development. Chinese President Xi Jinping also expressed the idea of supporting "SMEs" to participate in global market when he attended the summit.