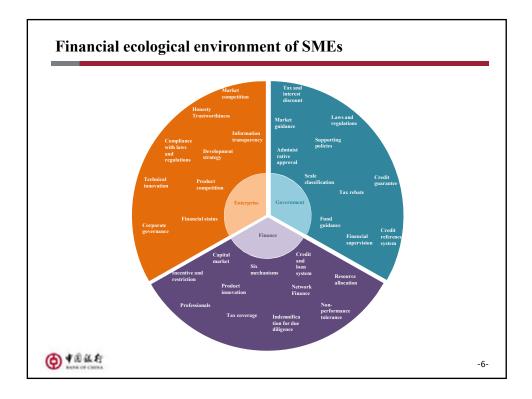

rmonious development of global SMEs has always been one of the important topics. In *Leaders' Declaration* of APEC Philippines, there is one chapter emphasizing SMEs cross-border cooperation. It is mentioned that "We live in a connected world in which many goods and services are the results of firms cooperating within and across our borders. We need all our businesses, regardless of size, to connect to where opportunities exist." The declaration clearly proposes to promote participation of SMEs into regional and global markets and calls for countries to eliminate the obstacles in global value chain for them so as to enable international development. Chinese President Xi Jinping also expressed the idea of supporting "SMEs" to participate in global market when he attended the summit.































| Step 6: Financial service throughout the investment period |                                                                                     |                                |                                   |                |                                      |                            |
|------------------------------------------------------------|-------------------------------------------------------------------------------------|--------------------------------|-----------------------------------|----------------|--------------------------------------|----------------------------|
| Service category                                           |                                                                                     | Investment invitation