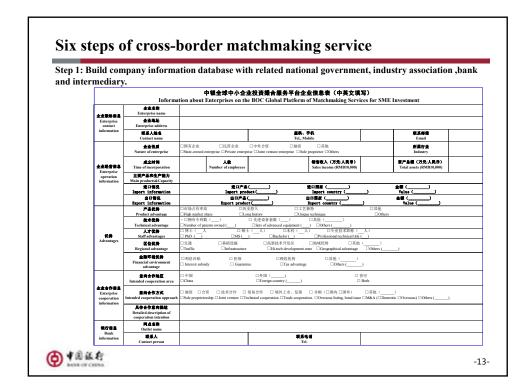

opment of global SMEs has always been one of the important topics. In *Leaders' Declaration* of APEC Philippines, there is one chapter emphasizing SMEs cross-border cooperation. It is mentioned that "We live in a connected world in which many goods and services are the results of firms cooperating within and across our borders. We need all our businesses, regardless of size, to connect to where opportunities exist." The declaration clearly proposes to promote participation of SMEs into regional and global markets and calls for countries to eliminate the obstacles in global value chain for them so as to enable international development. Chinese President Xi Jinping also expressed the idea of supporting "SMEs" to participate in global market when he attended the summit.































| Step 6: Financial service throughout the investment period |                                                                                     |                                |                                   |                |                                      |                            |
|------------------------------------------------------------|-------------------------------------------------------------------------------------|--------------------------------|-----------------------------------|----------------|--------------------------------------|----------------------------|
| Service category                                           |                                                                                     | Investment invitation<br>stage | In