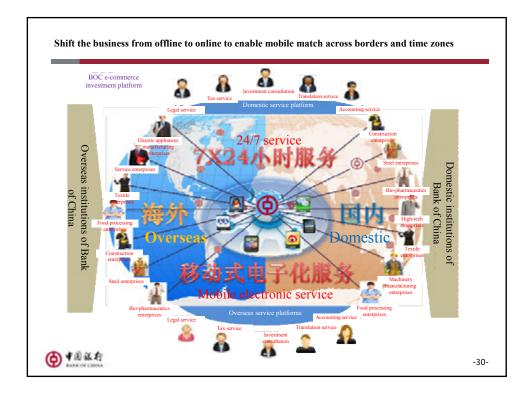

| V                              | 1                                 | V              | 1                                    | 1                          |
|                                                            | Health insurance                                                                    | 1                              | 1                                 | 1              |                                      | 1                          |
|                                                            | Credit insurance                                                                    |                                |                                   | -              |                                      | V                          |





10