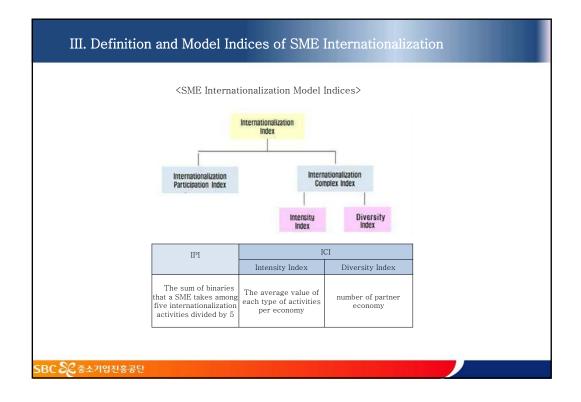

Item: 15.3

## APEC SME Internationalization Model Indices: Development and Application

Purpose: Information Submitted by: Korea



43<sup>rd</sup> Small and Medium Enterprises Working Group Meeting Lima, Peru 7-8 September 2016

APEC PERU \_\_\_\_\_ 2016







| [1 <sup>st</sup> stag<br>Model<br>Developm   | Mid-September ~ Mid-December 2015                                                 |
|----------------------------------------------|-----------------------------------------------------------------------------------|
| [2nd stag<br>Pilot Proje                     |                                                                                   |
| [3 <sup>rd</sup> stag<br>Model<br>Applicatio | <ul> <li>Making of policy recommendations</li> <li>Mid-May ~ July 2016</li> </ul> |







| 37 | A   |       | Deer | .14 - |
|----|-----|-------|------|-------|
| ۷. | Ana | IYSIS | Rest | πts   |

## 1. Calculation Results

> Internationalization Participation and Composite Indies (standardized)

| Economy | Number   | Participation | Intensity Index<br>Amount/ | Diversity Index | Internationalization Index        |
|---------|----------|---------------|----------------------------|-----------------|-----------------------------------|
|         | of Firms | Index         | No. of Economy             | No. of Economy  | Average Value of Three<br>Indices |
| APEC    | 720      | 49.5528       | 46.0968                    | 44.8126         | 46.8208                           |
| А       | 64       | 55.044        | 48.951                     | 41.193          | 48.396