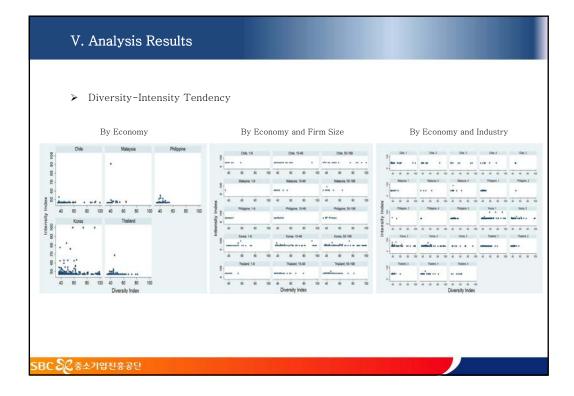

SBC 🕄 중소기업진흥공단

| <ul> <li>Based on the above analysis, it is concluded that the SME Internationalization Model Indices are feasible and applicable for measuring the internationalization of SMEs in the APEC region. The bigger the firm size, the higher the internationalization level.</li> <li>Industry characteristics hold great importance.</li> <li>Moreover, R&amp;D, export history and openness are proven as the major determinants of SME internationalization.</li> <li>On the other hand, the effectiveness of government support needs to be examined.</li> <li>Limitations and Future Schedule</li> <li>This study has a few limitations in terms of data collection due to constraints related to budg</li> </ul> |
|---------------------------------------------------------------------------------------------------------------------------------------------------------------------------------------------------------------------------------------------------------------------------------------------------------------------------------------------------------------------------------------------------------------------------------------------------------------------------------------------------------------------------------------------------------------------------------------------------------------------------------------------------------------------------------------------------------------------|
| The bigger the firm size, the higher the internationalization level.<br>Industry characteristics hold great importance.<br>Moreover, R&D, export history and openness are proven as the major determinants of SME<br>internationalization.<br>On the other hand, the effectiveness of government support needs to be examined.<br>Limitations and Future Schedule                                                                                                                                                                                                                                                                                                                                                   |
| <ul> <li>Industry characteristics hold great importance.</li> <li>Moreover, R&amp;D, export history and openness are proven as the major determinants of SME internationalization.</li> <li>On the other hand, the effectiveness of government support needs to be examined.</li> <li>Limitations and Future Schedule</li> </ul>                                                                                                                                                                                                                                                                                                                                                                                    |
| internationalization.<br>On the other hand, the effectiveness of government support needs to be examined.<br>Limitations and Future Schedule                                                                                                                                                                                                                                                                                                                                                                                                                                                                                                                                                                        |
| Limitations and Future Schedule                                                                                                                                                                                                                                                                                                                                                                                                                                                                                                                                                                                                                                                                                     |
|                                                                                                                                                                                                                                                                                                                                                                                                                                                                                                                                                                                                                                                                                                                     |
| This study has a few limitations in terms of data collection due to constraints related to hudg                                                                                                                                                                                                                                                                                                                                                                                                                                                                                                                                                                                                                     |
| and time, and thus reliability in comparative analysis became difficult in some cases.                                                                                                                                                                                                                                                                                                                                                                                                                                                                                                                                                                                                                              |
| For future studies, due consensus is required among member economies regarding the<br>importance and necessity of data collection.                                                                                                                                                                                                                                                                                                                                                                                                                                                                                                                                                                                  |
| - Moreover, the scope of study needs to be further expanded to non-exporting SMEs and                                                                                                                                                                                                                                                                                                                                                                                                                                                                                                                                                                                                                               |